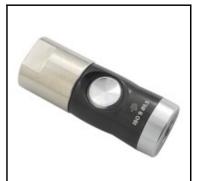

## Description

Quick coupling Self-Venting system, with Push Button, female thread 1/2", NW 5,5, <12 bar, anodised aluminium, seal NBR

Pressureless disconnection guarantees absolute safety. No risk of pressurised hoses being tossed around

Simply push once to stop airflow and to vent the circuit, twice to release and disconnect the plug. Comfortable to handle, easy to use, to connect and to disconnect. Push button couplings allows an intuitive and effortless handling, with one hand orientable. The push button coupling facilitates assembly and disassembly in all the environment.