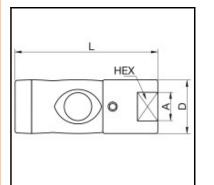

## Dimensions

| Connection A: | G 1/2 |
|---------------|-------|
| D mm:         | 26    |
| L mm:         | 74,1  |
| SW mm:        | 22    |