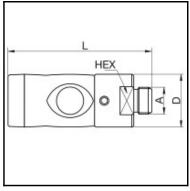

## **Dimensions**

| Connection A: | G 1/4 |
|---------------|-------|
| D mm:         | 26    |
| L mm:         | 71,6  |
| SW mm:        | 22    |