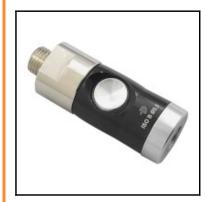

## Description

Quick coupling Self-Venting system, with Push Button, male thread 1/4", NW 5,5, <12 bar, anodised aluminium, seal NBR

Pressureless disconnection guarantees absolute safety. No risk of pressurised hoses being tossed around

Simply push once to stop airflow and to vent the circuit, twice to release and disconnect the plug. Comfortable to handle, easy to use, to connect and to disconnect. Push button couplings allows an intuitive and effortless handling, with one hand orientable. The push button coupling facilitates assembly and disassembly in all the environment.