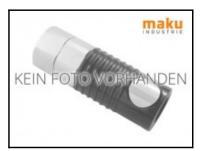

## Datasheet of 84KPTF10APX Quick coupling self-venting

## Description

Details

Quick coupling Self-Venting system, with Push Button, hose barb 10 mm, NW 8, <12 bar, anodised aluminium, seal NBR  $\,$ 

INDUS

R I E

т

Pressureless disconnection guarantees absolute safety.

## 

| Series:                                   | 84                                 |
|-------------------------------------------|------------------------------------|
| Series long:                              | 84KP                               |
| Bore area in mm²:                         | 50                                 |
| Compatibility:                            | ISO C Profile                      |
| Working pressure:                         | 12 bar                             |
| Working temperature:                      | -20°C up to +100°C                 |
| Shut-Off:                                 | Quick coupling Self-Venting system |
| Connection:                               | Hose barb 10mm                     |
| Connection description:                   | Hose barb 10mm                     |
| Material:                                 | Aluminium anodized                 |
| Seal description:                         | Nitrite-butadiene rubber           |
| Surface:                                  | anodized                           |
| Coding:                                   | No                                 |
| Material connection:                      | Brass nickel plated                |
| Material valve body:                      | Galvanized steel                   |
| Material sleeve:                          | Aluminium black anodised           |
| Material valve:                           | Brass                              |
| Material spring snap ring:                | stainless steel AISI 301           |
| Material balls/pins:                      | Stainless steel AISI 420           |
| Material seal:                            | NBR                                |
| Weight in kg:                             | 0,17                               |
| Push button:                              | Yes                                |
| Self-venting coupling:                    | Yes                                |
| Safety locking system:                    | Yes                                |
| Single-hand operation:                    | Yes                                |
| Two-hand operation:                       | No                                 |
| Ball locking:                             | No                                 |
| Pin lock:                                 | No                                 |
| Ultra-FLO-valve:                          | No                                 |
| Vacuum suitable:                          | No                                 |
| Water-resistant:                          | No                                 |
| Flat-sealing:                             | No                                 |
| Suitable breath / respiratory protection: | No                                 |
| Pressure eliminator:                      | No                                 |
| Hydraulics:                               | No                                 |
| Pneumatics:                               | Yes                                |
| Standard product:                         | No                                 |
| Mould coupling:                           | No                                 |