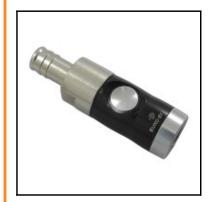

## Description

Quick coupling Self-Venting system, with Push Button, hose barb 13 mm LW (1/2"), NW 7,4, <12 bar, anodised aluminium, seal NBR

Pressureless disconnection guarantees absolute safety. No risk of pressurised hoses being tossed around

Simply push once to stop airflow and to vent the circuit, twice to release and disconnect the plug. Comfortable to handle, easy to use, to connect and to disconnect. Push button couplings allows an intuitive and effortless handling, with one hand orientable. The push button coupling facilitates assembly and disassembly in all the environment.