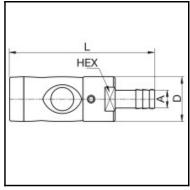

## **Dimensions**

| Connection A: | 13 mm |
|---------------|-------|
| D mm:         | 26    |
| L mm:         | 85,7  |
| SW mm:        | 22    |