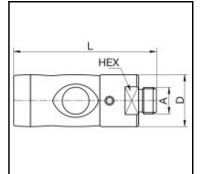

## Dimensions

| Connection A: | G 3/8 |
|---------------|-------|
| D mm:         | 26    |
| L mm:         | 71,9  |
| SW mm:        | 22    |