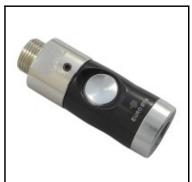

## Datasheet of 26KPAW17APX Quick coupling self-venting

Quick coupling Self-Venting system, with Push Button, male thread 3/8", NW 7,4, <12 bar, anodised aluminium, seal NBR

INDUST

RIE

Pressureless disconnection guarantees absolute safety.

No risk of pressurised hoses being tossed around

Simply push once to stop airflow and to vent the circuit, twice to release and disconnect the plug. Comfortable to handle, easy to use, to connect and to disconnect. Push button couplings allows an intuitive and effortless handling, with one hand orientable. The push button coupling facilitates assembly and disassembly in all the environment.