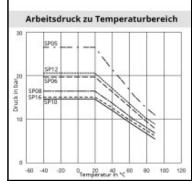

## Details

| Series:                 | RECTULASTIC                                                                                                                                                                                                                                                                                                                                                                                               |
|-------------------------|-----------------------------------------------------------------------------------------------------------------------------------------------------------------------------------------------------------------------------------------------------------------------------------------------------------------------------------------------------------------------------------------------------------|
| Colour:                 | blue                                                                                                                                                                                                                                                                                                                                                                                                      |
| Material:               | Nylon 12 (PA)                                                                                                                                                                                                                                                                                                                                                                                             |
| Working temperature:    | -20°C up to +70°C                                                                                                                                                                                                                                                                                                                                                                                         |
| Working pressure:       | see chart                                                                                                                                                                                                                                                                                                                                                                                                 |
| Hose outlet:            | radial                                                                                                                                                                                                                                                                                                                                                                                                    |
| Additional information: | Coiled hoses completely assembled with swivel fittings and spring guard                                                                                                                                                                                                                                                                                                                                   |
| Special feature:        | with svivelling thread                                                                                                                                                                                                                                                                                                                                                                                    |
| Advantages:             | - quick assembly possible - straight hoses ideal for Push-In-System - light weight - low pressure drop - dfferent colors for identification - good storage possibility due to box packing (straight hoses) - high abrasion resistance - self-retracting. Coiled Hose automatically recoils to a fraction of its working length - small bending diameter - resistant to oil, gasoline, grease and abrasion |
| Physical properties:    | - light weight (specific weight 9x lower as copper) _x000D wide temperature range _x000D high resistance against moisture _x000D saltwater insensitive _x000D long service time                                                                                                                                                                                                                           |
| Mechanical properties:  | - high vibration prevention _x000D perfect abrasion resistance _x000D high compression characteristics _x000D low flow reduction for all kind of media _x000D precise tolerances _x000D constant solidity                                                                                                                                                                                                 |
| Medium suitability:     | - compressed air - lubrication grease/oil - gasoline - hydraulic - vacuum - chemicals (on request) - foodstuff (on request)                                                                                                                                                                                                                                                                               |
|                         |                                                                                                                                                                                                                                                                                                                                                                                                           |