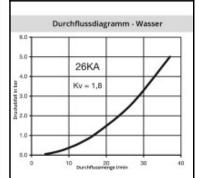

## Details

| Series:                                   | 26                                                                                                             |
|-------------------------------------------|----------------------------------------------------------------------------------------------------------------|
| Series long:                              | 26KA                                                                                                           |
| Bore in mm:                               | 7,2                                                                                                            |
| Bore area in mm²:                         | 40                                                                                                             |
| Advantages:                               | One-hand operation.                                                                                            |
| Compatibility:                            | RECTUS 25_x000D_ European standard profiles                                                                    |
| Working pressure:                         | 35 bar maximum static working pressure with safety                                                             |
|                                           | factor 4 to 1.                                                                                                 |
| Working temperature:                      | -20°C up to +100°C (NBR) -40°C up to +120/150°C<br>(EPDM) -15°C up to +200°C (FKM) depending on the<br>medium. |
| Shut-Off:                                 | Quick coupling Single Shut-Off                                                                                 |
| Connection:                               | Hose barb 9mm LW(3/8")                                                                                         |
| Connection description:                   | Hose barb 9mm LW(3/8")                                                                                         |
| Connection type:                          | Hose barb                                                                                                      |
| Material:                                 | stainless steel AISI 303                                                                                       |
| Material description:                     | stainless steel AISI 303                                                                                       |
| Seal description:                         | Fluororubber                                                                                                   |
| Surface:                                  | blank finish                                                                                                   |
| Material connection:                      | stainless steel AISI 303                                                                                       |
| Material valve body:                      | stainless steel AISI 303                                                                                       |
| Material sleeve:                          | stainless steel AISI 303                                                                                       |
| Material valve:                           | stainless steel AISI 303                                                                                       |
| Material spring snap ring:                | stainless steel AISI 301                                                                                       |
| Material balls/pins:                      | Stainless steel AISI 316                                                                                       |
| Material seal:                            | Viton®                                                                                                         |
| Weight in kg:                             | 0,1069                                                                                                         |
| Self-venting coupling:                    | No                                                                                                             |
| Safety locking system:                    | No                                                                                                             |
| Single-hand operation:                    | Yes                                                                                                            |
| Two-hand operation:                       | No                                                                                                             |
| Ball locking:                             | No                                                                                                             |
| Pin lock:                                 | Yes                                                                                                            |
| Ultra-FLO-valve:                          | No                                                                                                             |
| Vacuum suitable:                          | Yes                                                                                                            |
| Water-resistant:                          | No                                                                                                             |
| Flat-sealing:                             | No                                                                                                             |
| Suitable breath / respiratory protection: | No                                                                                                             |
| Pressure eliminator:                      | No                                                                                                             |
| Hydraulics:                               | No                                                                                                             |
| Pneumatics:                               | Yes                                                                                                            |
| Standard product:                         | No                                                                                                             |
|                                           | NO                                                                                                             |