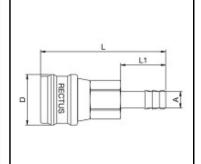

## Dimensions

| Connection A: | 9 mm |
|---------------|------|
| D mm:         | 28   |
| L mm:         | 69,5 |
| L1 mm:        | 25   |
| SW mm:        | 19   |