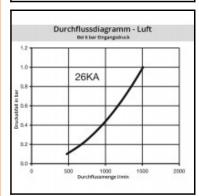

## Details

| Series:                                   | 26                                                                                                             |
|-------------------------------------------|----------------------------------------------------------------------------------------------------------------|
| Series long:                              | 26KA                                                                                                           |
| Bore in mm:                               | 7,2                                                                                                            |
| Bore area in mm²:                         | 40                                                                                                             |
| Advantages:                               | One-hand operation.                                                                                            |
| Compatibility:                            | RECTUS 25_x000D_ European standard profiles                                                                    |
| Working pressure:                         | 35 bar maximum static working pressure with safety                                                             |
|                                           | factor 4 to 1.                                                                                                 |
| Working temperature:                      | -20°C up to +100°C (NBR) -40°C up to +120/150°C<br>(EPDM) -15°C up to +200°C (FKM) depending on the<br>medium. |
| Shut-Off:                                 | Quick coupling Single Shut-Off                                                                                 |
| Connection:                               | Hose barb 9mm LW(3/8")                                                                                         |
| Connection description:                   | Hose barb 9mm LW(3/8")                                                                                         |
| Connection type:                          | Hose barb                                                                                                      |
| Material:                                 | stainless steel AISI 303                                                                                       |
| Material description:                     | stainless steel AISI 303                                                                                       |
| Seal description:                         | Fluororubber                                                                                                   |
| Surface:                                  | blank finish                                                                                                   |
| Material connection:                      | stainless steel AISI 303                                                                                       |
| Material valve body:                      | stainless steel AISI 303                                                                                       |
| Material sleeve:                          | stainless steel AISI 303                                                                                       |
| Material valve:                           | stainless steel AISI 303                                                                                       |
| Material spring snap ring:                | stainless steel AISI 301                                                                                       |
| Material balls/pins:                      | Stainless steel AISI 316                                                                                       |
| Material seal:                            | Viton®                                                                                                         |
| Weight in kg:                             | 0,1069                                                                                                         |
| Self-venting coupling:                    | No                                                                                                             |
| Safety locking system:                    | No                                                                                                             |
| Single-hand operation:                    | Yes                                                                                                            |
| Two-hand operation:                       | No                                                                                                             |
| Ball locking:                             | No                                                                                                             |
| Pin lock:                                 | Yes                                                                                                            |
| Ultra-FLO-valve:                          | No                                                                                                             |
| Vacuum suitable:                          | Yes                                                                                                            |
| Water-resistant:                          | No                                                                                                             |
| Flat-sealing:                             | No                                                                                                             |
| Suitable breath / respiratory protection: | No                                                                                                             |
| Pressure eliminator:                      | No                                                                                                             |
| Hydraulics:                               | No                                                                                                             |
| Pneumatics:                               | Yes                                                                                                            |
| Standard product:                         | No                                                                                                             |
|                                           | NO                                                                                                             |