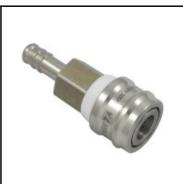

## Description

Quick coupling single shut-off, hose barb 9mm (3/8), nominal diameter 7,2, <35 bar, stainless steel AISI 303, seal FKM

RIE

Universal stainless steel coupling with standard European profile. Version in AISI 303 stainless steel for corrosion-resistant applications, as an alternative to the UltraFlo versions. Coupling system with single-hand operation and standard valve. Small mass size.