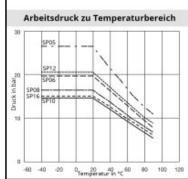

## Details

| Series:                 | RECTULASTIC                                                                                                                                                                                                                                                                                                                                                                                                                                         |
|-------------------------|-----------------------------------------------------------------------------------------------------------------------------------------------------------------------------------------------------------------------------------------------------------------------------------------------------------------------------------------------------------------------------------------------------------------------------------------------------|
| Colour:                 | blue                                                                                                                                                                                                                                                                                                                                                                                                                                                |
| Material:               | Nylon 12 (PA)                                                                                                                                                                                                                                                                                                                                                                                                                                       |
| Working temperature:    | -20°C up to +70°C                                                                                                                                                                                                                                                                                                                                                                                                                                   |
| Working pressure:       | see chart                                                                                                                                                                                                                                                                                                                                                                                                                                           |
| Hose outlet:            | radial                                                                                                                                                                                                                                                                                                                                                                                                                                              |
| Additional information: | Coiled hoses completely assembled with swivel fittings and spring guard                                                                                                                                                                                                                                                                                                                                                                             |
| Special feature:        | with svivelling thread                                                                                                                                                                                                                                                                                                                                                                                                                              |
| Advantages:             | <ul> <li>quick assembly possible - straight hoses ideal for<br/>Push-In-System - light weight - low pressure drop -<br/>dfferent colors for identification - good storage possibility<br/>due to box packing (straight hoses) - high abrasion<br/>resistance - self-retracting. Coiled Hose automatically<br/>recoils to a fraction of its working length - small bending<br/>diameter - resistant to oil, gasoline, grease and abrasion</li> </ul> |
| Physical properties:    | <ul> <li>light weight (specific weight 9x lower as copper)</li> <li>x000D - wide temperature range</li> <li>x000D - high resistance against moisture</li> <li>x000D - saltwater insensitive</li> <li>x000D - long service time</li> </ul>                                                                                                                                                                                                           |
| Mechanical properties:  | - high vibration prevention _x000D perfect abrasion resistance _x000D high compression characteristics _x000D low flow reduction for all kind of media _x000D precise tolerances _x000D constant solidity                                                                                                                                                                                                                                           |
| Medium suitability:     | - compressed air - lubrication grease/oil - gasoline - hydraulic - vacuum - chemicals (on request) - foodstuff (on request)                                                                                                                                                                                                                                                                                                                         |
| Weight in kg:           | 1,839                                                                                                                                                                                                                                                                                                                                                                                                                                               |