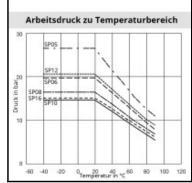

## Details

| Series:                 | RECTULASTIC                                                                                                                                                                                                                                                                                                                                                                                                                                         |
|-------------------------|-----------------------------------------------------------------------------------------------------------------------------------------------------------------------------------------------------------------------------------------------------------------------------------------------------------------------------------------------------------------------------------------------------------------------------------------------------|
| Colour:                 | blue                                                                                                                                                                                                                                                                                                                                                                                                                                                |
| Material:               | Nylon 12 (PA)                                                                                                                                                                                                                                                                                                                                                                                                                                       |
| Working temperature:    | -20°C up to +70°C                                                                                                                                                                                                                                                                                                                                                                                                                                   |
| Working pressure:       | see chart                                                                                                                                                                                                                                                                                                                                                                                                                                           |
| Hose outlet:            | radial                                                                                                                                                                                                                                                                                                                                                                                                                                              |
| Additional information: | Coiled hoses completely assembled with swivel fittings and spring guard                                                                                                                                                                                                                                                                                                                                                                             |
| Special feature:        | with svivelling thread                                                                                                                                                                                                                                                                                                                                                                                                                              |
| Advantages:             | <ul> <li>quick assembly possible - straight hoses ideal for<br/>Push-In-System - light weight - low pressure drop -<br/>dfferent colors for identification - good storage possibility<br/>due to box packing (straight hoses) - high abrasion<br/>resistance - self-retracting. Coiled Hose automatically<br/>recoils to a fraction of its working length - small bending<br/>diameter - resistant to oil, gasoline, grease and abrasion</li> </ul> |
| Physical properties:    | - light weight (specific weight 9x lower as copper) _x000D wide temperature range _x000D high resistance against moisture _x000D saltwater insensitive _x000D long service time                                                                                                                                                                                                                                                                     |
| Mechanical properties:  | - high vibration prevention _x000D perfect abrasion resistance _x000D high compression characteristics _x000D low flow reduction for all kind of media _x000D precise tolerances _x000D constant solidity                                                                                                                                                                                                                                           |
| Medium suitability:     | - compressed air - lubrication grease/oil - gasoline - hydraulic - vacuum - chemicals (on request) - foodstuff (on request)                                                                                                                                                                                                                                                                                                                         |
| Weight in kg:           | 1,1                                                                                                                                                                                                                                                                                                                                                                                                                                                 |