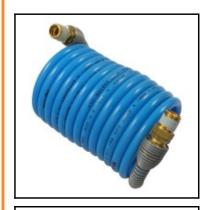

## Description

PA-coiled hose blue with svivelling thread male thread R 1/2, RECTULASTIC,  $12.7 \times 15.8 \text{ mm}$ 

RECTULASTIC hoses from Nycoil for safer, more efficient air power transmission.

## Details

| Series:                 | RECTULASTIC                                                                                                                                                                                                                                                                                                                                                                                               |
|-------------------------|-----------------------------------------------------------------------------------------------------------------------------------------------------------------------------------------------------------------------------------------------------------------------------------------------------------------------------------------------------------------------------------------------------------|
| Colour:                 | blue                                                                                                                                                                                                                                                                                                                                                                                                      |
| Material:               | Nylon 12 (PA)                                                                                                                                                                                                                                                                                                                                                                                             |
| Working temperature:    | -20°C up to +70°C                                                                                                                                                                                                                                                                                                                                                                                         |
| Working pressure:       | see chart                                                                                                                                                                                                                                                                                                                                                                                                 |
| Hose outlet:            | radial                                                                                                                                                                                                                                                                                                                                                                                                    |
| Additional information: | Coiled hoses completely assembled with swivel fittings and spring guard                                                                                                                                                                                                                                                                                                                                   |
| Special feature:        | with svivelling thread                                                                                                                                                                                                                                                                                                                                                                                    |
| Advantages:             | - quick assembly possible - straight hoses ideal for Push-In-System - light weight - low pressure drop - dfferent colors for identification - good storage possibility due to box packing (straight hoses) - high abrasion resistance - self-retracting. Coiled Hose automatically recoils to a fraction of its working length - small bending diameter - resistant to oil, gasoline, grease and abrasion |
| Physical properties:    | - light weight (specific weight 9x lower as copper) _x000D wide temperature range _x000D high resistance against moisture _x000D saltwater insensitive _x000D long service time                                                                                                                                                                                                                           |
| Mechanical properties:  | - high vibration prevention _x000D perfect abrasion resistance _x000D high compression characteristics _x000D low flow reduction for all kind of media _x000D precise tolerances _x000D constant solidity                                                                                                                                                                                                 |
| Medium suitability:     | - compressed air - lubrication grease/oil - gasoline - hydraulic - vacuum - chemicals (on request) - foodstuff (on request)                                                                                                                                                                                                                                                                               |
| Weight in kg:           | 0,79                                                                                                                                                                                                                                                                                                                                                                                                      |

## **Dimensions**

| Inner diameter:            | 12,7 mm            |
|----------------------------|--------------------|
| Connection 1:              | Male thread R 1/2" |
| Connection 2:              | Male thread R 1/2" |
| Max. working length in m:  | 5,0                |
| Hose Inner diameter in mm: | 12,7               |
| Outer diameter in mm:      | 15,8               |
| Wall thickness in mm:      | 1,55               |
| Outer coil diameter in mm: | 220                |
| Number of turns:           | 10                 |