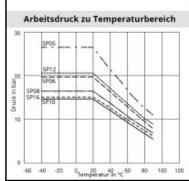

## Details

| Series:                 | RECTULASTIC                                                                                                                                                                                                                                                                                                                                                                                               |
|-------------------------|-----------------------------------------------------------------------------------------------------------------------------------------------------------------------------------------------------------------------------------------------------------------------------------------------------------------------------------------------------------------------------------------------------------|
| Colour:                 | blue                                                                                                                                                                                                                                                                                                                                                                                                      |
| Material:               | Nylon 12 (PA)                                                                                                                                                                                                                                                                                                                                                                                             |
| Working temperature:    | -20°C up to +70°C                                                                                                                                                                                                                                                                                                                                                                                         |
| Working pressure:       | see chart                                                                                                                                                                                                                                                                                                                                                                                                 |
| Hose outlet:            | radial                                                                                                                                                                                                                                                                                                                                                                                                    |
| Additional information: | Coiled hoses completely assembled with swivel fittings and spring guard                                                                                                                                                                                                                                                                                                                                   |
| Special feature:        | with svivelling thread                                                                                                                                                                                                                                                                                                                                                                                    |
| Advantages:             | - quick assembly possible - straight hoses ideal for Push-In-System - light weight - low pressure drop - dfferent colors for identification - good storage possibility due to box packing (straight hoses) - high abrasion resistance - self-retracting. Coiled Hose automatically recoils to a fraction of its working length - small bending diameter - resistant to oil, gasoline, grease and abrasion |
| Physical properties:    | - light weight (specific weight 9x lower as copper) _x000D wide temperature range _x000D high resistance against moisture _x000D saltwater insensitive _x000D long service time                                                                                                                                                                                                                           |
| Mechanical properties:  | - high vibration prevention _x000D perfect abrasion resistance _x000D high compression characteristics _x000D low flow reduction for all kind of media _x000D precise tolerances _x000D constant solidity                                                                                                                                                                                                 |
| Medium suitability:     | - compressed air - lubrication grease/oil - gasoline - hydraulic - vacuum - chemicals (on request) - foodstuff (on request)                                                                                                                                                                                                                                                                               |
| Weight in kg:           | 0,79                                                                                                                                                                                                                                                                                                                                                                                                      |