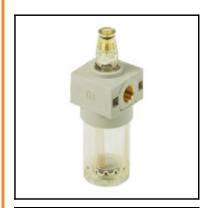

## **Datasheet of Lubricator BIT - 5203001**

## Description

Drip lubricator BIT, connection female thread G 1/4", flow rate 710 l/min., maximum inlet pressure 13 bar

- Mini-lubricator with high lubrication stability.

  Quantity of lubricant proportioned to air flow.

  Activates at low flow rates.

  Micrometric regulation of lubricant flow.

- · All-round oil level viewing.

## Details

| Series:                | Bit                                           |
|------------------------|-----------------------------------------------|
| Connection:            | Female thread G 1/4"                          |
| max. inlet pressure:   | 13                                            |
| Mounting position:     | Vertical                                      |
| Installation:          | M4 by means of the bracket provided           |
| Type of oiling:        | Drip lubricator                               |
| Flow rate in I/min:    | 710                                           |
| Transparent container: | Transparent technopolymer                     |
| Body:                  | Technopolymer with threaded sleeve brass Ms58 |
| Oiler dome:            | Transparent technopolymer                     |
| Control needle:        | Brass Ms58                                    |
| Hose:                  | Rilsan®                                       |
| Plug:                  | Technopolymer                                 |
| Venturi system:        | NBR                                           |
| Weight in kg:          | 0,04                                          |