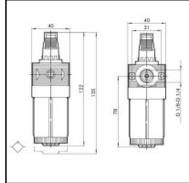

## **Datasheet of Lubricator BIT - 5203001**





## Description

Drip lubricator BIT, connection female thread G 1/4", flow rate 710 l/min., maximum inlet pressure 13 bar

- Mini-lubricator with high lubrication stability.

  Quantity of lubricant proportioned to air flow.

  Activates at low flow rates.

  Micrometric regulation of lubricant flow.

- · All-round oil level viewing.

## Details

| Series:                | Bit                                           |
|------------------------|-----------------------------------------------|
| Connection:            | Female thread G 1/4"                          |
| max. inlet pressure:   | 13                                            |
| Mounting position:     | Vertical                                      |
| Installation:          | M4 by means of the bracket provided           |