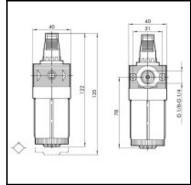

## **Datasheet of Lubricator BIT - 5103001**





## Description

Drip lubricator BIT, connection female thread G 1/8", flow rate 710 l/min., maximum inlet pressure 13 bar

- Mini-lubricator with high lubrication stability.

  Quantity of lubricant proportioned to air flow.

  Activates at low flow rates.

  Micrometric regulation of lubricant flow.

- · All-round oil level viewing.

## Details

| Series:                | Bit                                           |
|------------------------|-----------------------------------------------|
| Connection:            | Female thread G 1/8"                          |
| max. inlet pressure:   | 13                                            |
| Mounting position:     | Vertical                                      |
| Installation:          | M4 by means of the bracket provided           |