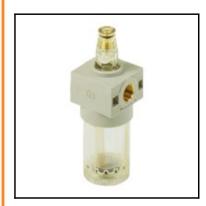

## **Datasheet of Lubricator BIT - 5103001**

## Description

Drip lubricator BIT, connection female thread G 1/8", flow rate 710 l/min., maximum inlet pressure 13 bar

- Mini-lubricator with high lubrication stability.

  Quantity of lubricant proportioned to air flow.

  Activates at low flow rates.

  Micrometric regulation of lubricant flow.

- · All-round oil level viewing.

## Details

| Series:                | Bit                                           |
|------------------------|-----------------------------------------------|
| Connection:            | Female thread G 1/8"                          |
| max. inlet pressure:   | 13                                            |
| Mounting position:     | Vertical                                      |
| Installation:          | M4 by means of the bracket provided           |
| Type of oiling:        | Drip lubricator                               |
| Flow rate in I/min:    | 710                                           |
| Transparent container: | Transparent technopolymer                     |
| Body:                  | Technopolymer with threaded sleeve brass Ms58 |
| Oiler dome:            | Transparent technopolymer                     |
| Control needle:        | Brass Ms58                                    |
| Hose:                  | Rilsan®                                       |
| Plug:                  | Technopolymer                                 |
| Venturi system:        | NBR                                           |
| Weight in kg:          | 0,04                                          |