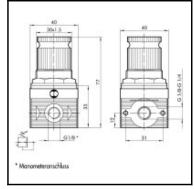

## Datasheet of Regulator MR BIT - 5207004





## Description

Regulator BIT, connection female thread G 1/4", flow rate 600 l/min., maximum inlet pressure 13 bar

- Micro-regulator with rolling diaphragm.

  Preset pressure stability as the upstream pressure varies.

  High flow rates with reduced pressure drops.
- Quick overpressure exhaust.
- Including pressure gauge.

## Details

| Series:              | Bit                                           |
|----------------------|-----------------------------------------------|
| Connection:          | Female thread G 1/4"                          |
| max. inlet pressure: | 13                                            |
| Working pressure:    | 0-12 bar                                      |
| Mounting position:   | In any position                               |
| Installation: