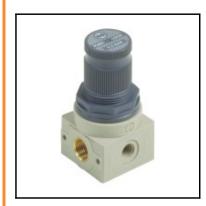

## Description

Regulator BIT, connection female thread G 1/4", flow rate 600 l/min., maximum inlet pressure 13 bar

- Micro-regulator with rolling diaphragm.

  Preset pressure stability as the upstream pressure varies.

  High flow rates with reduced pressure drops.
- Quick overpressure exhaust.
- Including pressure gauge.

## Details

| Series:              | Bit                                           |
|----------------------|-----------------------------------------------|
| Connection:          | Female thread G 1/4"                          |
| max. inlet pressure: | 13                                            |
| Working pressure:    | 0-12 bar                                      |
| Mounting position:   | In any position                               |
| Installation:        | M4 by means of the bracket provided           |
| Flow rate in I/min:  | 600                                           |
| Seals:               | NBR                                           |
| Dome:                | Technopolymer                                 |
| Adjustment spring:   | Steel                                         |
| Adjustment knob:     | Technopolymer                                 |
| Adjusting screw:     | Brass Ms58                                    |
| Body:                | Technopolymer with threaded sleeve brass Ms58 |
| Regulator screw:     | Brass Ms58                                    |
| Ring nut:            | Technopolymer                                 |
| Plug:                | Technopolymer                                 |
| Valve spring:        | Stainless steel                               |
| Valve part:          | Ms58 vulcanized with NBR                      |
| Weight in kg:        | 0,08                                          |