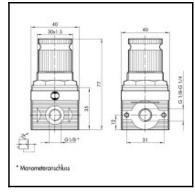

## Datasheet of Regulator MR BIT - 5107004





## Description

Regulator BIT, connection female thread G 1/8", flow rate 600 l/min., maximum inlet pressure 13 bar

- Micro-regulator with rolling diaphragm.

  Preset pressure stability as the upstream pressure varies.

  High flow rates with reduced pressure drops.
- Quick overpressure exhaust.
- Including pressure gauge.

## Details

| Series:              | Bit                                           |
|----------------------|-----------------------------------------------|
| Connection:          | Female thread G 1/8"                          |
| max. inlet pressure: | 13                                            |
| Working pressure:    | 0-12 bar                                      |
| Mounting position:   | In any position                               |
| Installation: