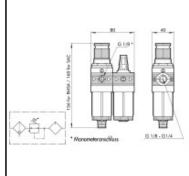

## Datasheet of Filter regulator/lubricator (two-part) BIT - 5206011 D U S T





## Description

Two-part service unit BIT, connection female thread G 1/4", flow rate 260 l/min., degree of filtration 20 µm, maximum inlet pressure 13 bar

Compact FR+L unit with rolling diaphragm.
• High flow rates with reduced pressure drop.

- Excellent degree of condensate separation.
- · Quantity of lubricant proportioned to air flow.
- · Activates at low flow rates

## **Details**

| Series:               | Bit                                 |
|-----------------------|-------------------------------------|
| Connection:           | Female thread G 1/4"                |
| max. inlet pressure:  | 13                                  |
| Working pressure:     | 0-12 bar                            |
| Mounting position:    | Vertical                            |
| Installation: