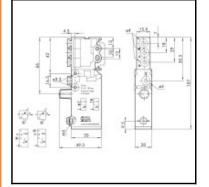

|
| Resetting:          | spring operated                                                                              |
| Working pressure:   | 2,5 – 8 bar                                                                                  |
| Material spring:    | Spring steel                                                                                 |
| Material seal:      | NBR                                                                                          |
| Material body:      | Anodized aluminium / Technopolymer                                                           |
| Weight in kg:       | 0,3                                                                                          |

## Dimensions