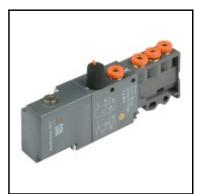

## Description

Pneumatic delay, normally open (NO) or normally closed (NC), 4mm push-in connection

The Timer is part of Metal Work range of logic elements, which also includes OR, AND, NOT, YES, MEMORY. The value of the signal output delay is set by rotating a knob. It can work both as 3/2 NC and 3/2 NO, depending on whether feeding is through port "a" or port "b".

The maximum delay time can be increased by unscrewing a plug and connecting the port to an external auxiliary tank.

• Adaptor for ? bar (DIN EN 50022) integrated in the body.

- Pressure indicator via an orange pin
- Pipe clamping system using Ø 4 built-in push-on fittings.