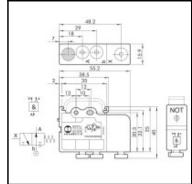

## **Datasheet of Logic element NOT**





## Description

Logic element NOT, 3/2-way valve normally open (NO), 0,4-6 bar, 4mm push-in connection

Metal Work logic elements are available with 5 different functions: OR, AND, NOT, YES, MEMORY. Main features common to all elements:

• Adaptor for ? bar (DIN EN 50022) integral with the body.

- Built-in pressure indicator.
- $\bullet$  Pipe locking system using Ø 4 built-in fittings.

## Details

| Flow rate in I/min: | 100 (at 6 bar)                                                                            |
|---------------------|-------------------------------------------------------------------------------------------|
| Medium suitability: | Filtered, lubricated or unlubricated compressed air. If used, must be continuous.         |
| Connection:         | Push-in fitting 4 mm o