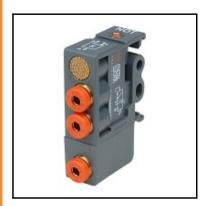

## Description

Logic element NOT, 3/2-way valve normally open (NO), 0,4-6 bar, 4mm push-in connection

Metal Work logic elements are available with 5 different functions: OR, AND, NOT, YES, MEMORY. Main features common to all elements:

• Adaptor for ? bar (DIN EN 50022) integral with the body.

- Built-in pressure indicator.
- $\bullet$  Pipe locking system using Ø 4 built-in fittings.

## Details

| Flow rate in I/min: | 100 (at 6 bar)                                                                            |
|---------------------|-------------------------------------------------------------------------------------------|
| Medium suitability: | Filtered, lubricated or unlubricated compressed air. If used, must be continuous.         |
| Connection:         | Push-in fitting 4 mm outside calibrated                                                   |
| Installation:       | An Omegaschiene (DIN EN 50022) Größe 35 x 7 oder 35 x 15<br>Wandmontage mit Löchern Ø 4.2 |
| Mounting position:  | In any position                                                                           |
| Actuation:          | Pneumatic                                                                                 |
| Resetting:          | spring operated                                                                           |
| Working pressure:   | 0 – 8 bar                                                                                 |
| Material seal:      | NBR                                                                                       |
| Material body:      | Technopolymer                                                                             |
| #NV:                | Aluminium                                                                                 |
| Weight in kg:       | 0,3                                                                                       |