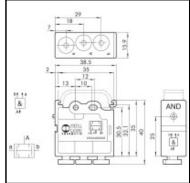

## **Datasheet of Logic element AND**





## Description

Logic product, 1,5-8 bar, 4mm push-in connection

Metal Work logic elements are available with 5 different functions: OR, AND, NOT, YES, MEMORY. Main features common to all elements:

• Adaptor for ? bar (DIN EN 50022) integral with the body.

- Built-in pressure indicator.
- $\bullet$  Pipe locking system using Ø 4 built-in fittings.

## Details

| Flow rate in I/min: | 100 (at 6 bar)                                                                            |
|---------------------|-------------------------------------------------------------------------------------------|
| Medium suitability: | Filtered, lubricated or unlubricated compressed air. If used, must be continuous.         |
| Connection:         | Push-in fitting 4 mm outside calibrated