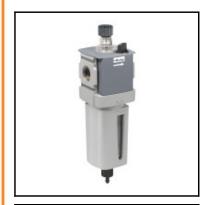

## Description

 $Lubricator, connection \ G\ 1/2", flow\ rate\ 2520\ l/min.,\ maximum\ inlet\ pressure\ 17\ bar,\ fog\ lubrication,\ metal$ container

Compact fog lubricator.
Stable but lightweight aluminum construction. Proportional lubrication over a wide air flow range. Easy adjustment with ratchet for the exact oil delivery. Easy oil filling from above - even under pressure. Metal container with sight glass.

## **Details**

| Connection:            | Female thread G 1/2" |
|------------------------|----------------------|
| max. inlet pressure:   | 17                   |
| Type of oiling:        | Oil mist             |
| Flow rate in I/min:    | 2520                 |
| Strainer:              | Sintered bronze      |
| Container:             | Aluminium            |
| Seals:                 | Nitril               |
| Casing cover:          | ABS                  |
| Case:                  | Aluminium            |
| Transparent container: | Polycarbonat         |
| Weight in kg:          | 0,31                 |