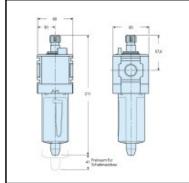

## **Datasheet of Lubricator Parker - P32LB14LSNN**





## Description

 $Lubricator, connection \ G\ 1/2", flow\ rate\ 2520\ l/min.,\ maximum\ inlet\ pressure\ 17\ bar,\ fog\ lubrication,\ metal$ container

Compact fog lubricator.
Stable but lightweight aluminum construction. Proportional lubrication over a wide air flow range. Easy adjustment with ratchet for the exact oil delivery. Easy oil filling from above - even under pressure. Metal container with sight glass.

## **Details**

| Connection:            | Female thread G 1/2" |
|------------------------|----------------------|
| max. inlet pressure:   | 17                   |
| Type of oiling:        | Oil mist             |
| Flow rate in I/min:    | 2520                 |
| Strainer:              | Sintered bronze      |
| Container:             | Aluminium            |
| Seals: