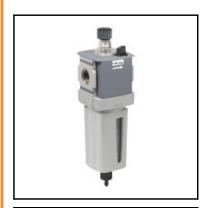

## **Datasheet of Lubricator Parker - P32LB14LGNN**

## Description

Lubricator, connection G 1/2", flow rate 2520 l/min., maximum inlet pressure 10 bar, fog lubrication

Compact fog lubricator.
Stable but lightweight aluminum construction.
Proportional lubrication over a wide air flow range.
Easy adjustment with ratchet for the exact oil delivery. Easy oil filling from above - even under pressure.

## Details

| Connection:            | Female thread G 1/2" |
|------------------------|----------------------|
| max. inlet pressure:   | 10                   |
| Type of oiling:        | Oil mist             |
| Flow rate in I/min:    | 2520                 |
| Strainer:              | Sintered bronze      |
| Container:             | Polycarbonat         |
| Seals:                 | Nitril               |
| Casing cover:          | ABS                  |
| Case:                  | Aluminium            |
| Transparent container: | Polycarbonat         |
| Weight in kg:          | 0,31                 |