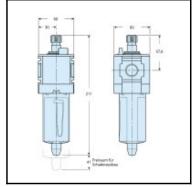

## **Datasheet of Lubricator Parker - P32LB14LGNN**





## Description

Lubricator, connection G 1/2", flow rate 2520 l/min., maximum inlet pressure 10 bar, fog lubrication

Compact fog lubricator.
Stable but lightweight aluminum construction.
Proportional lubrication over a wide air flow range.
Easy adjustment with ratchet for the exact oil delivery. Easy oil filling from above - even under pressure.

## Details

| Connection:            | Female thread G 1/2" |
|------------------------|----------------------|
| max. inlet pressure:   | 10                   |
| Type of oiling:        | Oil mist             |
| Flow rate in I/min:    | 2520                 |
| Strainer:              | Sintered bronze      |
| Container:             | Polycarbonat         |
| Seals:                 | Nitril               |
| Casing cover:          | ABS