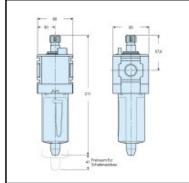

## **Datasheet of Lubricator Parker - P32LB12LSNN**





## Description

 $Lubricator, connection \ G\ 1/4", flow\ rate\ 1020\ l/min.,\ maximum\ inlet\ pressure\ 17\ bar,\ fog\ lubrication,\ metal$ container

Compact fog lubricator.
Stable but lightweight aluminum construction. Proportional lubrication over a wide air flow range. Easy adjustment with ratchet for the exact oil delivery. Easy oil filling from above - even under pressure. Metal container with sight glass.

## **Details**

| Connection:            | Female thread G 1/4" |
|------------------------|----------------------|
| max. inlet pressure:   | 17                   |
| Type of oiling:        | Oil mist             |
| Flow rate in I/min:    | 1020                 |
| Strainer:              | Sintered bronze      |
| Container:             | Aluminium            |
| Seals: