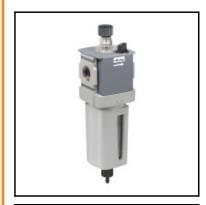

## Description

 $Lubricator, connection \ G\ 1/4", flow\ rate\ 1020\ l/min.,\ maximum\ inlet\ pressure\ 17\ bar,\ fog\ lubrication,\ metal$ container

Compact fog lubricator.
Stable but lightweight aluminum construction. Proportional lubrication over a wide air flow range. Easy adjustment with ratchet for the exact oil delivery. Easy oil filling from above - even under pressure. Metal container with sight glass.

## **Details**

| Connection:            | Female thread G 1/4" |
|------------------------|----------------------|
| max. inlet pressure:   | 17                   |
| Type of oiling:        | Oil mist             |
| Flow rate in I/min:    | 1020                 |
| Strainer:              | Sintered bronze      |
| Container:             | Aluminium            |
| Seals:                 | Nitril               |
| Casing cover:          | ABS                  |
| Case:                  | Aluminium            |
| Transparent container: | Polycarbonat         |
| Weight in kg:          | 0,31                 |