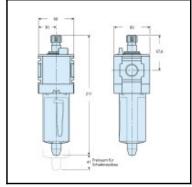

## **Datasheet of Lubricator Parker - P32LB12LGNN**





## Description

Lubricator, connection G 1/4", flow rate 1020 l/min., maximum inlet pressure 10 bar, fog lubrication

Compact fog lubricator.
Stable but lightweight aluminum construction.
Proportional lubrication over a wide air flow range.
Easy adjustment with ratchet for the exact oil delivery. Easy oil filling from above - even under pressure.

## Details

| Connection:            | Female thread G 1/4" |  |
|------------------------|----------------------|--|
| max. inlet pressure:   | 10                   |  |
| Type of oiling:        | Oil mist             |  |
| Flow rate in I/min:    | 1020                 |  |
| Strainer:              | Sintered bronze      |  |
| Container:             | Polycarbonat         |  |
| Seals:                 | Nitril               |  |
| Casing cov