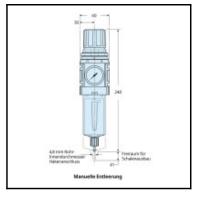

## **Datasheet of Filter Regulator Parker - P32EB14ESABNGP**





## Description

Filter Regulator, connection G 1/2", flow rate 3800 l/min., degree of filtration 5 µm, maximum inlet pressure 17 bar, automatic emptying, metal container

Compact filter regulator. Standard version with high performance particle filter.

Effective water separation.

Automatic emptying.

Stable but lightweight aluminum construction.

Positive bayonet lock to ensure the correct and secure connection.

Highest accuracy and response through standard secondary ventilation and primary pressure compensation. Metal container with sight glass.

## **Details**



| Connection:            | Female thread G 1/2"      |
|------------------------|---------------------------|
| max. inlet pressure:   | 17                        |
| Filterfeinheit in µm:  | 5                         |
| Flow rate in I/min:    | 3800                      |
| Container:             | Aluminum with sight glass |
| Seals:                 | Nitril                    |
| Adjustment spring:     | Steel                     |
| Adjustment knob:       | Acetal                    |
| Element holder:        | Acetal                    |
| Filter element:        | Sintered polyethylene     |
| Case:                  | Aluminium                 |
| Transparent container: | Polycarbonat              |
| Membrane:              | Nitril/Zinc               |
| Control panel nut:     | A