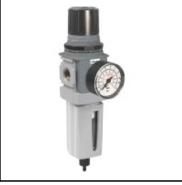

## Description

Filter Regulator, connection G 1/2", flow rate 3800 l/min., degree of filtration 5 µm, maximum inlet pressure 17 bar, automatic emptying, metal container

Compact filter regulator. Standard version with high performance particle filter.

Effective water separation.

Automatic emptying.

Stable but lightweight aluminum construction.

Positive bayonet lock to ensure the correct and secure connection.

Highest accuracy and response through standard secondary ventilation and primary pressure compensation. Metal container with sight glass.

## **Details**

| Connection:            | Female thread G 1/2"      |
|------------------------|---------------------------|
| max. inlet pressure:   | 17                        |
| Filterfeinheit in µm:  | 5                         |
| Flow rate in I/min:    | 3800                      |
| Container:             | Aluminum with sight glass |
| Seals:                 | Nitril                    |
| Adjustment spring:     | Steel                     |
| Adjustment knob:       | Acetal                    |
| Element holder:        | Acetal                    |
| Filter element:        | Sintered polyethylene     |
| Case:                  | Aluminium                 |
| Transparent container: | Polycarbonat              |
| Membrane:              | Nitril/Zinc               |
| Control panel nut:     | Acetal                    |
| Weight in kg:          | 0,453                     |