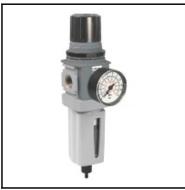

## Description

Filter Regulator, connection G 1/2", flow rate 3800 l/min., degree of filtration 5 µm, maximum inlet pressure 17 bar, automatic emptying, metal container

Compact filter regulator. Standard version with high performance particle filter.

Effective water separation.

Automatic emptying.

Stable but lightweight aluminum construction.

Positive bayonet lock to ensure the correct and secure connection.

Highest accuracy and response through standard secondary ventilation and primary pressure compensation. Metal container with sight glass.

## **Details**

| Connection:            | Female thread G 1/2"      |
|------------------------|---------------------------|
| max. inlet pressure:   | 17                        |
| Filterfeinheit in µm:  | 5                         |
| Flow rate in I/min:    | 3800                      |
| Container:             | Aluminum with sight glass |
| Seals:                 | Nitril                    |
| Adjustment spring:     | Steel                     |
| Adjustment knob:       | Acetal                    |
| Element holder:        | Acetal                    |
| Filter element:        | Sintered polyethylene     |
| Case:                  | Aluminium                 |
| Transparent container: | Polycarbonat              |
| Membrane:              | Nitril/Zinc               |
| Control panel nut:     | Acetal                    |
| Weight in kg:          | 0,453                     |