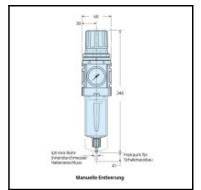

## **Datasheet of Filter Regulator Parker - P32EB13ESABNGP**





## Description

Filter Regulator, connection G 3/8", flow rate 3500 l/min., degree of filtration 5 µm, maximum inlet pressure 17 bar, automatic emptying, metal container

Compact filter regulator. Standard version with high performance particle filter.

Effective water separation.

Automatic emptying.

Stable but lightweight aluminum construction.

Positive bayonet lock to ensure the correct and secure connection.

Highest accuracy and response through standard secondary ventilation and primary pressure compensation. Metal container with sight glass.



## **Details**

| Connection:            | Female thread G 3/8"      |
|------------------------|---------------------------|
| max. inlet pressure:   | 17                        |
| Filterfeinheit in µm:  | 5                         |
| Flow rate in I/min:    | 3500                      |
| Container:             | Aluminum with sight glass |
| Seals:                 | Nitril                    |
| Adjustment spring:     | Steel                     |
| Adjustment knob:       | Acetal                    |
| Element holder:        | Acetal                    |
| Filter element:        | Sintered polyethylene     |
| Case:                  | Aluminium                 |
| Transparent container: | Polycarbonat              |
| Membrane:              | Nitril/Zinc               |
| Control pa