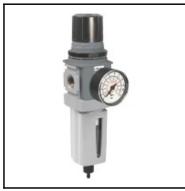

## Description

Filter Regulator, connection G 3/8", flow rate 3500 l/min., degree of filtration 5 µm, maximum inlet pressure 17 bar, automatic emptying, metal container

Compact filter regulator. Standard version with high performance particle filter.

Effective water separation.

Automatic emptying.

Stable but lightweight aluminum construction.

Positive bayonet lock to ensure the correct and secure connection.

Highest accuracy and response through standard secondary ventilation and primary pressure compensation. Metal container with sight glass.

## **Details**

| Connection:            | Female thread G 3/8"      |
|------------------------|---------------------------|
| max. inlet pressure:   | 17                        |
| Filterfeinheit in µm:  | 5                         |
| Flow rate in I/min:    | 3500                      |
| Container:             | Aluminum with sight glass |
| Seals:                 | Nitril                    |
| Adjustment spring:     | Steel                     |
| Adjustment knob:       | Acetal                    |
| Element holder:        | Acetal                    |
| Filter element:        | Sintered polyethylene     |
| Case:                  | Aluminium                 |
| Transparent container: | Polycarbonat              |
| Membrane:              | Nitril/Zinc               |
| Control panel nut:     | Acetal                    |
| Weight in kg:          | 0,453                     |