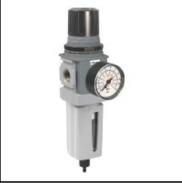

## Description

Filter Regulator, connection G 3/8", flow rate 3500 l/min., degree of filtration 5 µm, maximum inlet pressure 17 bar, automatic emptying, metal container

Compact filter regulator. Standard version with high performance particle filter.

Effective water separation.

Automatic emptying.

Stable but lightweight aluminum construction.

Positive bayonet lock to ensure the correct and secure connection.

Highest accuracy and response through standard secondary ventilation and primary pressure compensation. Metal container with sight glass.

## **Details**

| Connection:            | Female thread G 3/8"      |
|------------------------|---------------------------|
| max. inlet pressure:   | 17                        |
| Filterfeinheit in µm:  | 5                         |
| Flow rate in I/min:    | 3500                      |
| Container:             | Aluminum with sight glass |
| Seals:                 | Nitril                    |
| Adjustment spring:     | Steel                     |
| Adjustment knob:       | Acetal                    |
| Element holder:        | Acetal                    |
| Filter element:        | Sintered polyethylene     |
| Case:                  | Aluminium                 |
| Transparent container: | Polycarbonat              |
| Membrane:              | Nitril/Zinc               |
| Control panel nut:     | Acetal                    |
| Weight in kg:          | 0,453                     |