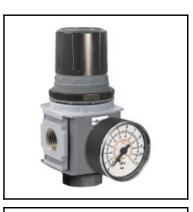

# Description

Regulator, connection G 1/2", flow rate 4680 l/min., maximum inlet pressure 20 bar

Compact regulator Highest accuracy and response through standard secondary ventilation and primary pressure compensation. Flushing knob.

INDUSTRIE

With emptying. Including pressure gauge.

## Details

| Connection:          | Female thread G 1/2"         |
|----------------------|------------------------------|
| max. inlet pressure: | 20                           |
| Flow rate in I/min:  | 4680                         |
| Seals:               | Nitril                       |
| Adjustment spring:   | Steel                        |
| Adjustment knob:     | Acetal                       |
| Case:                | Aluminium                    |
| Membrane:            | Nitril/Zinc                  |
| Control panel nut:   | Acetal                       |
| Valve neck:          | Nylon with 33% glass filling |
| Weight in kg:        | 0,41                         |