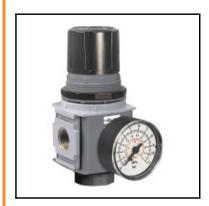

## Description

Regulator, connection G 3/8", flow rate 4680 l/min., maximum inlet pressure 20 bar

Compact regulator
Highest accuracy and response through standard secondary ventilation and primary pressure compensation.
Flushing knob.

With emptying.

Including pressure gauge.

## Details

| Connection:          | Female thread G 3/8"         |
|----------------------|------------------------------|
| max. inlet pressure: | 20                           |
| Flow rate in I/min:  | 4680                         |
| Seals:               | Nitril                       |
| Adjustment spring:   | Steel                        |
| Adjustment knob:     | Acetal                       |
| Case:                | Aluminium                    |
| Membrane:            | Nitril/Zinc                  |
| Control panel nut:   | Acetal                       |
| Valve neck:          | Nylon with 33% glass filling |
| Weight in kg:        | 0,453                        |