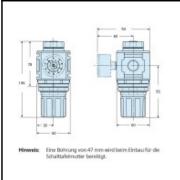

## **Datasheet of Regulator Parker - P32RB13BNGP**





## Description

Regulator, connection G 3/8", flow rate 4680 l/min., maximum inlet pressure 20 bar

Compact regulator
Highest accuracy and response through standard secondary ventilation and primary pressure compensation.
Flushing knob.

With emptying.

Including pressure gauge.

## Details

| Connection:          | Female thread G 3/8"         |
|----------------------|------------------------------|
| max. inlet pressure: | 20                           |
| Flow rate in I/min:  | 4680                         |
| Seals:               | Nitril                       |
| Adjustment spring:   | Steel                        |
| Adjustment knob:     | Acetal                       |
| Case:                | Aluminium                    |
| Membrane:            | Nitril/Zinc                  |
|