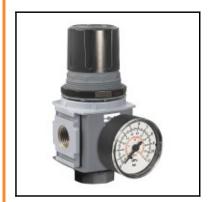

## Description

Regulator, connection G 1/4", flow rate 4200 l/min., maximum inlet pressure 20 bar

Compact regulator
Highest accuracy and response through standard secondary ventilation and primary pressure compensation.
Flushing knob.

With emptying.

Including pressure gauge.

## Details

| Connection:          | Female thread G 1/4"         |
|----------------------|------------------------------|
| max. inlet pressure: | 20                           |
| Flow rate in I/min:  | 4200                         |
| Seals:               | Nitril                       |
| Adjustment spring:   | Steel                        |
| Adjustment knob:     | Acetal                       |
| Case:                | Aluminium                    |
| Membrane:            | Nitril/Zinc                  |
| Control panel nut:   | Acetal                       |
| Valve neck:          | Nylon with 33% glass filling |
| Weight in kg:        | 0,41                         |