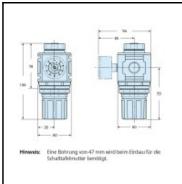

## **Datasheet of Regulator Parker - P32RB12BNGP**





## Description

Regulator, connection G 1/4", flow rate 4200 l/min., maximum inlet pressure 20 bar

Compact regulator
Highest accuracy and response through standard secondary ventilation and primary pressure compensation.
Flushing knob.

With emptying.

Including pressure gauge.

## Details

| Connection:          | Female thread G 1/4"         |
|----------------------|------------------------------|
| max. inlet pressure: | 20                           |
| Flow rate in I/min:  | 4200                         |
| Seals:               | Nitril                       |
| Adjustment spring:   | Steel                        |
| Adjustment knob:     | Acetal                       |
| Case:                | Aluminium                    |
| Membrane:            | Nitril/Zinc                  |
|