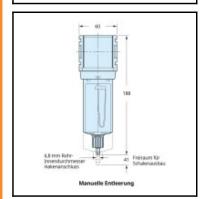

## **Datasheet of Filter Parker - P31FB12EGBN**







## Description

Filter, connection G 1/4", flow rate 720 l/min., degree of filtration 5  $\mu$ m, maximum inlet pressure 10 bar, automatic emptying

Mini-particulate filter.
Automatic emptying.
High efficiency particulate.
Effective water separation.
Stable but lightweight aluminum construction.
Positive bayonet lock to ensure the correct and secure connection.
Container protection with view slots.

## Details

| Connection:            | Female thread G 1/4"                                   |
|------------------------|--------------------------------------------------------|
| max. inlet pressure:   | 10                                                     |
| Filterfeinheit in µm:  | 5                                                      |
| Flow rate in I/min:    | 720