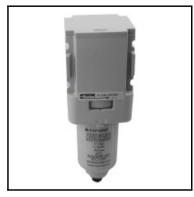

## Description

Filter, connection G 1/4", flow rate 720 l/min., degree of filtration 5  $\mu$ m, maximum inlet pressure 10 bar, automatic emptying

Mini-particulate filter.
Automatic emptying.
High efficiency particulate.
Effective water separation.
Stable but lightweight aluminum construction.
Positive bayonet lock to ensure the correct and secure connection.
Container protection with view slots.