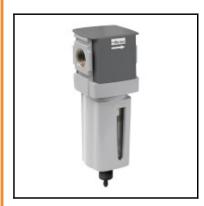

## **Datasheet of Filter Parker - P32FB13ESAN**

## Description

Filter, connection G 3/8", flow rate 2220 l/min., degree of filtration 5  $\mu$ m, maximum inlet pressure 17 bar, automatic emptying, metal container

Compact particulate filter.
Automatic emptying.
High efficiency particulate.
Stable but lightweight aluminum construction.
Positive bayonet lock to ensure the correct and secure connection.
Metal container with sight glass.

## **Details**

| Connection:            | Female thread G 3/8"      |
|------------------------|---------------------------|
| max. inlet pressure:   | 17                        |
| Filterfeinheit in µm:  | 5                         |
| Flow rate in I/min:    | 2220                      |
| Deflection plate:      | Polypropylein             |
| Container:             | Aluminum with sight glass |
| Seals:                 | Nitril                    |
| Element holder:        | Acetal                    |
| Filter element:        | Sintered polyethylene     |
| Casing cover:          | ABS                       |
| Case:                  | Aluminium                 |
| Transparent container: | Polycarbonat              |
| Weight in kg:          | 0,28                      |