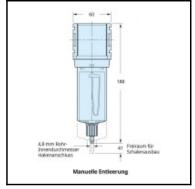

## **Datasheet of Filter Parker - P32FB13ESAN**





## Description

Filter, connection G 3/8", flow rate 2220 l/min., degree of filtration 5  $\mu$ m, maximum inlet pressure 17 bar, automatic emptying, metal container

Compact particulate filter.
Automatic emptying.
High efficiency particulate.
Stable but lightweight aluminum construction.
Positive bayonet lock to ensure the correct and secure connection.
Metal container with sight glass.

## **Details**

| Connection:            | Female thread G 3/8"      |
|------------------------|---------------------------|
| max. inlet pressure:   | 17                        |
| Filterfeinheit in µm:  | 5                         |
| Flow rate in I/min:    | 2220                      |
| Deflection plate:      | Polypropylein             |
| Container:             | Aluminum with sight glass |
| Sea