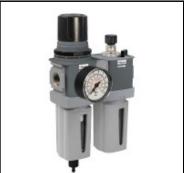

## Description

Two-part service unit, connection G 1/4", flow rate 840 l/min., degree of filtration 5 µm, maximum inlet pressure 10 bar, automatic emptying

Compact two-part maintenance unit. Automatic emptying.

Including pressure gauge.

Stable but lightweight aluminum construction.

High efficiency filter.

Highest accuracy and response for the regulator.
Fog lubricator with combination switch and sight dome for exact adjustment of the oil quantity.
Including wall mounts.

## **Details**

| Connection:            | Female thread G 1/4"                                   |
|------------------------|--------------------------------------------------------|
| max. inlet pressure:   | 10                                                     |
| Type of oiling:        | Oil mist                                               |
| Filterfeinheit in µm:  | 5                                                      |
| Flow rate in I/min:    | 840                                                    |
| Strainer:              | Sintered bronze                                        |
| Container:             | Polycarbonate with metal protective cage made of nylon |
| Seals:                 | Nitril                                                 |
| Adjustment spring:     | Steel                                                  |
| Adjustment knob:       | Acetal                                                 |
| Element holder:        | Acetal                                                 |
| Filter element:        | Polyethylen                                            |
| Casing cover:          | ABS                                                    |
| Case:                  | Aluminium                                              |
| Transparent container: | Polycarbonat                                           |
| Membrane:              | Brass/Nitrile                                          |
| Control panel nut:     | Acetal                                                 |
| Weight in kg:          | 0,58                                                   |