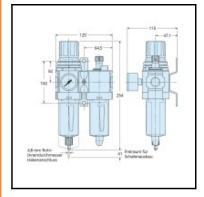

## Datasheet of Filter Regulator/Lubricator (2-part) Parker - P31CA12GEBNTLNW





## Description

Two-part service unit, connection G 1/4", flow rate 840 l/min., degree of filtration 5 µm, maximum inlet pressure 10 bar, automatic emptying

Compact two-part maintenance unit. Automatic emptying.

Including pressure gauge.

Stable but lightweight aluminum construction.

High efficiency filter.

Highest accuracy and response for the regulator.
Fog lubricator with combination switch and sight dome for exact adjustment of the oil quantity.
Including wall mounts.

## **Details**



| Connection:            | Female thread G 1/4"                                   |
|------------------------|--------------------------------------------------------|
| max. inlet pressure:   | 10                                                     |
| Type of oiling:        | Oil mist                                               |
| Filterfeinheit in µm:  | 5                                                      |
| Flow rate in I/min:    | 840                                                    |
| Strainer:              | Sintered bronze                                        |
| Container:             | Polycarbonate with metal protective cage made of nylon |
| Seals:                 | Nitril                                                 |
| Adjustment spring:     | Steel