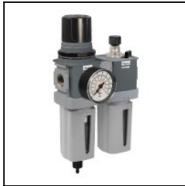

## Description

Two-part service unit, connection G 1/4", flow rate 840 l/min., degree of filtration 5 µm, maximum inlet pressure 10 bar, automatic emptying

Compact two-part maintenance unit. Automatic emptying.

Including pressure gauge.

Stable but lightweight aluminum construction.

High efficiency filter.

Highest accuracy and response for the regulator.
Fog lubricator with combination switch and sight dome for exact adjustment of the oil quantity.
Including wall mounts.

## **Details**

| Connection:            | Female thread G 1/4"                                   |
|------------------------|--------------------------------------------------------|
| max. inlet pressure:   | 10                                                     |
| Type of oiling:        | Oil mist                                               |
| Filterfeinheit in µm:  | 5                                                      |
| Flow rate in I/min:    | 840                                                    |
| Strainer:              | Sintered bronze                                        |
| Container:             | Polycarbonate with metal protective cage made of nylon |
| Seals:                 | Nitril                                                 |
| Adjustment spring:     | Steel                                                  |
| Adjustment knob:       | Acetal                                                 |
| Element holder:        | Acetal                                                 |
| Filter element:        | Polyethylen                                            |
| Casing cover:          | ABS                                                    |
| Case:                  | Aluminium                                              |
| Transparent container: | Polycarbonat                                           |
| Membrane:              | Brass/Nitrile                                          |
| Control panel nut:     | Acetal                                                 |
| Weight in kg:          | 0,58                                                   |