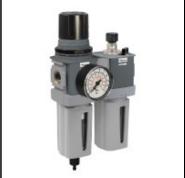

### Description

Two-part service unit, connection G 1/2", flow rate 2600 l/min., degree of filtration 5 µm, maximum inlet pressure 10 bar, automatic emptying

Compact two-part maintenance unit. Automatic emptying.

Including pressure gauge.

Stable but lightweight aluminum construction.

High efficiency filter.

Highest accuracy and response for the regulator.
Fog lubricator with combination switch and sight dome for exact adjustment of the oil quantity.
Including wall mounts.

#### **Details**

| Connection:            | Female thread G 1/2"                                   |
|------------------------|--------------------------------------------------------|
| max. inlet pressure:   | 10                                                     |
| Type of oiling:        | Oil mist                                               |
| Filterfeinheit in µm:  | 5                                                      |
| Flow rate in I/min:    | 2600                                                   |
| Strainer:              | Sintered bronze                                        |
| Container:             | Polycarbonate with metal protective cage made of nylon |
| Seals:                 | Nitril                                                 |
| Adjustment spring:     | Steel                                                  |
| Adjustment knob:       | Acetal                                                 |
| Element holder:        | Acetal                                                 |
| Filter element:        | Sintered polyethylene                                  |
| Casing cover:          | ABS                                                    |
| Case:                  | Aluminium                                              |
| Transparent container: | Polycarbonat                                           |
| Membrane:              | Nitril/Zinc                                            |
| Control panel nut:     | Acetal                                                 |
| Weight in kg:          | 1,44                                                   |