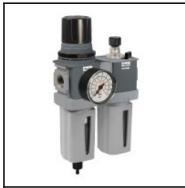

### Description

Two-part service unit, connection G 1/2", flow rate 2600 l/min., degree of filtration 5 µm, maximum inlet pressure 10 bar, automatic emptying

Compact two-part maintenance unit. Automatic emptying.

Including pressure gauge.

Stable but lightweight aluminum construction.

High efficiency filter.

Highest accuracy and response for the regulator.
Fog lubricator with combination switch and sight dome for exact adjustment of the oil quantity.
Including wall mounts.

#### **Details**

| Connection:            | Female thread G 1/2"                                   |
|------------------------|--------------------------------------------------------|
| max. inlet pressure:   | 10                                                     |
| Type of oiling:        | Oil mist                                               |
| Filterfeinheit in µm:  | 5                                                      |
| Flow rate in I/min:    | 2600                                                   |
| Strainer:              | Sintered bronze                                        |
| Container:             | Polycarbonate with metal protective cage made of nylon |
| Seals:                 | Nitril                                                 |
| Adjustment spring:     | Steel                                                  |
| Adjustment knob:       | Acetal                                                 |
| Element holder:        | Acetal                                                 |
| Filter element:        | Sintered polyethylene                                  |
| Casing cover:          | ABS                                                    |
| Case:                  | Aluminium                                              |
| Transparent container: | Polycarbonat                                           |
| Membrane:              | Nitril/Zinc                                            |
| Control panel nut:     | Acetal                                                 |
| Weight in kg:          | 1,44                                                   |