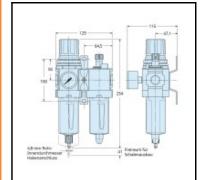

## Datasheet of Filter Regulator/Lubricator (2-part) Parker - P32CA12GEANGLNW





## Description

Two-part service unit, connection G 1/4", flow rate 1300 l/min., degree of filtration 5 µm, maximum inlet pressure 10 bar, automatic emptying

Compact two-part maintenance unit. Automatic emptying.

Including pressure gauge.

Stable but lightweight aluminum construction.

High efficiency filter.

Highest accuracy and response for the regulator.
Fog lubricator with combination switch and sight dome for exact adjustment of the oil quantity.
Including wall mounts.



## **Details**

| Connection:            | Female thread G 1/4"                                   |
|------------------------|--------------------------------------------------------|
| max. inlet pressure:   | 10                                                     |
| Type of oiling:        | Oil mist                                               |
| Filterfeinheit in µm:  | 5                                                      |
| Flow rate in I/min:    | 1300                                                   |
| Strainer:              | Sintered bronze                                        |
| Container:             | Polycarbonate with metal protective cage made of nylon |
| Seals:                 | Nitril                                                 |
| Adjustment spring:     |