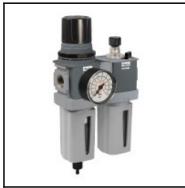

## Description

Two-part service unit, connection G 1/4", flow rate 1300 l/min., degree of filtration 5 µm, maximum inlet pressure 10 bar, automatic emptying

Compact two-part maintenance unit. Automatic emptying.

Including pressure gauge.

Stable but lightweight aluminum construction.

High efficiency filter.

Highest accuracy and response for the regulator.
Fog lubricator with combination switch and sight dome for exact adjustment of the oil quantity.
Including wall mounts.