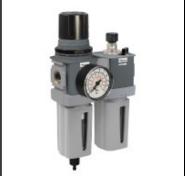

## Description

Two-part service unit, connection G 1/4", flow rate 1300 l/min., degree of filtration 5 µm, maximum inlet pressure 10 bar, automatic emptying

Compact two-part maintenance unit. Automatic emptying.

Including pressure gauge.

Stable but lightweight aluminum construction.

High efficiency filter.

Highest accuracy and response for the regulator.
Fog lubricator with combination switch and sight dome for exact adjustment of the oil quantity.
Including wall mounts.