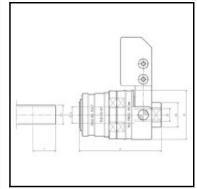

## **Dimensions**

| A mm:  | 63,5     |
|--------|----------|
| B mm:  | 38       |
| ØC mm: | 8,5÷16,5 |
| CH mm: | 19       |
| FA mm: | 8÷16     |
| FP mm: | 1/4"     |
| P mm:  | 32       |