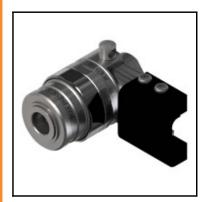

## Description

Quick coupling Straight-Through for smooth pipes, 1/4" G, 8,5÷16,5 mm, lever actuation, up to 200 bar, stainless steel

- Quick connector for the connection on the external surface of smooth pipes
  Hand actuation, with lever
- Adjustable locking system
- Free flow
- · Stainless steel
- Working pressure: from vacuum up to 200 bar (specifications for vacuum pressures on demand)