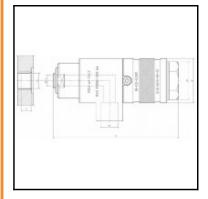

## **Dimensions**

| A mm:  | 120  |
|--------|------|
| B mm:  | 55   |
| ØC mm: | 14   |
| CH mm: | 41   |
| FA mm: | 3/4" |
| FP mm: | 3/4" |
| P mm:  | 13   |