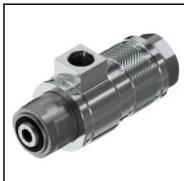

## Description

Quick coupling Single Shut-Off for female threads and shaped elements, inlet at 90°, 3/4" G, up to 500 bar, stainless steel

- Quick connector for female threads and shaped elements Push-pull hand actuation
- · Double actuation ring
- Additional safety system against inadvertent disconnection
- Inlet at 90° of the fluid test
- · Integrated shut-off valve
- Internal chamber for the pressure compensation
- Stainless steel
- Working pressure: from 0 up to 500 bar

| Maximum working pressure in bar: | 350                            |
|----------------------------------|--------------------------------|
| Shut-Off:                        | Quick coupling Single Shut-Off |
| Connection description:          | for 3/4" female thread         |
| Connection type:                 | for 3/4" female thread         |
| Material:                        | Stainless steel                |
| Weight in kg:                    | 0,67                           |
| Self-venting coupling:           | No                             |
| Safety locking system:           | Yes                            |
| Two-hand operation:              | No                             |
| Ball locking:                    | No                             |
| Pin lock:                        | No                             |
| Vacuum suitable:                 | Yes                            |
| Water-resistant:                 | Yes                            |
| Flat-sealing:                    | No                             |
| Hydraulics:                      | Yes                            |
| Pneumatics:                      | Yes                            |
| Standard product:                | Yes                            |
| Mould coupling:                  | No                             |