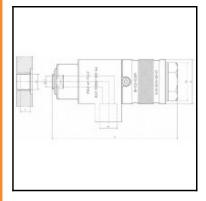

## **Dimensions**

| A mm:  | 115  |
|--------|------|
| B mm:  | 50   |
| ØC mm: | 10   |
| CH mm: | 36   |
| FA mm: | 1/2" |
| FP mm: | 1/2" |
| P mm:  | 10   |