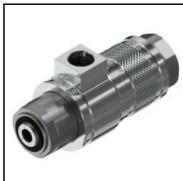

## Description

Quick coupling Single Shut-Off for female threads and shaped elements, inlet at 90°, 1/2" G, up to 500 bar, stainless steel

- Quick connector for female threads and shaped elements Push-pull hand actuation
- · Double actuation ring
- Additional safety system against inadvertent disconnection
- Inlet at 90° of the fluid test
- · Integrated shut-off valve
- Internal chamber for the pressure compensation
- Stainless steel
- Working pressure: from 0 up to 500 bar

| Maximum working pressure in bar: | 350                            |
|----------------------------------|--------------------------------|
| Shut-Off:                        | Quick coupling Single Shut-Off |
| Connection description:          | for 1/2" female thread         |
| Connection type:                 | for 1/2" female thread         |
| Material:                        | Stainless steel                |
| Weight in kg:                    | 0,52                           |
| Self-venting coupling:           | No                             |
| Safety locking system:           | Yes                            |
| Two-hand operation:              | No                             |
| Ball locking:                    | No                             |
| Pin lock:                        | No                             |
| Vacuum suitable:                 | Yes                            |
| Water-resistant:                 | Yes                            |
| Flat-sealing:                    | No                             |
| Hydraulics:                      | Yes                            |
| Pneumatics:                      | Yes                            |
| Standard product:                | Yes                            |
| Mould coupling:                  | No                             |