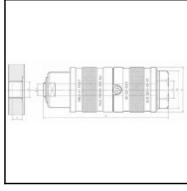

## Dimensions

| A mm:  | 93   |
|--------|------|
| B mm:  | 33   |
| ØC mm: | 5    |
| CH mm: | 24   |
| FA mm: | 1/4" |
| FP mm: | 1/4" |
| P mm:  | 6,5  |