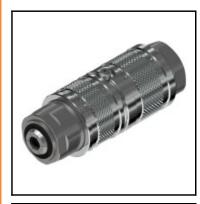

## Description

Quick coupling Straight-Through for female threads and shaped elements, 1/4" G, up to 500 bar, stainless steel

- Quick connector for female threads and shaped elements
- Push-pull hand actuation
- Double actuation ring
- · Additional safety system against inadvertent disconnection
- In-line inlet of the test fluid
- Internal chamber for the pressure compensation
- Stainless steel
- Working pressure: from 0 up to 500 bar