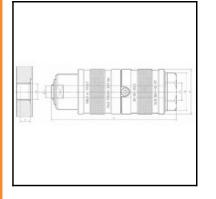

## Dimensions

| A mm:  | 65   |
|--------|------|
| B mm:  | 42   |
| ØC mm: | 6    |
| CH mm: | 24   |
| FA mm: | 3/8" |
| FP mm: | 3/8" |
| P mm:  | 6,5  |