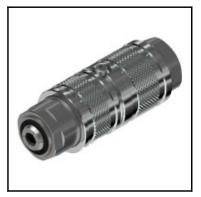

## Datasheet of IG-38-38D Quick coupling

Quick coupling Straight-Through for female threads and shaped elements, 3/8" G, up to 500 bar, stainless steel

- Quick connector for female threads and shaped elements
- Push-pull hand actuation
- Double actuation ring
- Additional safety system against inadvertent disconnection
- In-line inlet of the test fluid
  Internal chamber for the pressure compensation
- Stainless steel
- Working pressure: from 0 up to 500 bar