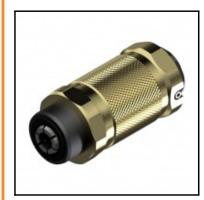

## Description

Quick coupling Straight-Through for female threads and shaped elements, 3/8" G, up to 350 bar, Aluminium

- Quick connector for female threads and shaped elements
  Push-pull hand actuation
  Additional safety system against inadvertent disconnection
- Free flow
- Aluminium
- Working pressure: from 0 up to 350 bar

## **Details**

| Maximum working pressure in bar: | 350                             |
|----------------------------------|---------------------------------|
| Shut-Off:                        | Quick coupling Straight-Through |
| Connection description:          | for 3/8" female thread          |
| Connection type:                 | for 3/8" female thread          |
| Material:                        | Aluminium                       |
| Weight in kg:                    | 0,23                            |
| Self-venting coupling:           | No                              |
| Safety locking system:           | Yes                             |
| Two-hand operation:              | No                              |
| Ball locking:                    | No                              |
| Pin lock:                        | No                              |
| Vacuum suitable:                 | Yes                             |
| Water-resistant:                 | Yes                             |
| Flat-sealing:                    | No                              |
| Hydraulics:                      | Yes                             |
| Pneumatics:                      | Yes                             |
| Standard product:                | Yes                             |
| Mould coupling:                  | No                              |