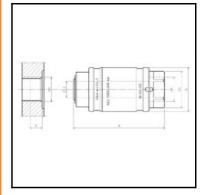

## **Dimensions**

| A mm:  | 65   |
|--------|------|
| B mm:  | 34   |
| ØC mm: | 6    |
| CH mm: | 24   |
| FA mm: | 3/8" |
| FP mm: | 3/8" |
| P mm:  | 6,5  |