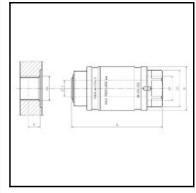

## Dimensions

| A mm:  | 120 |
|--------|-----|
| B mm:  | 58  |
| ØC mm: | 15  |
| CH mm: | 45  |
| FA mm: | 1"  |
| FP mm: | 1"  |
| P mm:  | 15  |