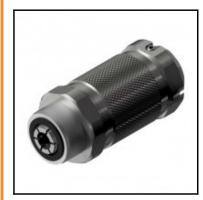

## Description

Quick coupling Straight-Through for female threads and shaped elements, 1" G, up to 350 bar, stainless steel

- Quick connector for female threads and shaped elements
- Push-pull hand actuation
- Additional safety system against inadvertent disconnection
- Free flow
- Stainless steel
- Working pressure: from 0 up to 350 bar

## Details

| Maximum working pressure in bar: | 350                             |
|----------------------------------|---------------------------------|
| Shut-Off:                        | Quick coupling Straight-Through |
| Connection description:          | for 1" female thread            |
| Connection type:                 | for 1" female thread            |
| Material:                        | Stainless steel                 |
| Weight in kg:                    | 0,7                             |
| Self-venting coupling:           | No                              |
| Safety locking system:           | Yes                             |
| Two-hand operation:              | No                              |
| Ball locking:                    | No                              |
| Pin lock:                        | No                              |
| Vacuum suitable:                 | Yes                             |
| Water-resistant:                 | Yes                             |
| Flat-sealing:                    | No                              |
| Hydraulics:                      | Yes                             |
| Pneumatics:                      | No                              |
| Standard product:                | Yes                             |
| Mould coupling:                  | No                              |