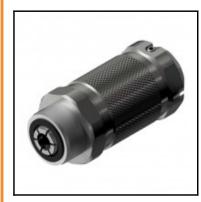

## Description

Quick coupling Straight-Through for female threads and shaped elements, 3/4" G, up to 350 bar, stainless steel

- Quick connector for female threads and shaped elements
- Push-pull hand actuation
- Additional safety system against inadvertent disconnection
- Free flow
- Stainless steel
- Working pressure: from 0 up to 350 bar

## Details

| Maximum working pressure in bar: | 350                             |
|----------------------------------|---------------------------------|
| Shut-Off:                        | Quick coupling Straight-Through |
| Connection description:          | for 3/4" female thread          |
| Connection type:                 | for 3/4" female thread          |
| Material:                        | Stainless steel                 |
| Weight in kg:                    | 0,57                            |
| Self-venting coupling:           | No                              |
| Safety locking system:           | Yes                             |
| Two-hand operation:              | No                              |
| Ball locking:                    | No                              |
| Pin lock:                        | No                              |
| Vacuum suitable:                 | Yes                             |
| Water-resistant:                 | Yes                             |
| Flat-sealing:                    | No                              |
| Hydraulics:                      | Yes                             |
| Pneumatics:                      | Yes                             |
| Standard product:                | Yes                             |
| Mould coupling:                  | No                              |