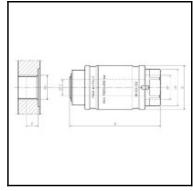

## **Dimensions**

| A mm:  | 100  |
|--------|------|
| B mm:  | 49   |
| ØC mm: | 12   |
| CH mm: | 36   |
| FA mm: | 3/4" |
| FP mm: | 3/4" |
| P mm:  | 12   |