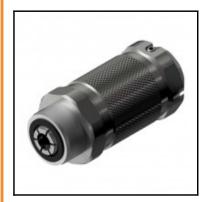

## Description

Quick coupling Straight-Through for female threads and shaped elements, 1/4" G, up to 350 bar, stainless steel

- Quick connector for female threads and shaped elements
- Push-pull hand actuation
- Additional safety system against inadvertent disconnection
- Free flow
- Stainless steel
- Working pressure: from 0 up to 350 bar