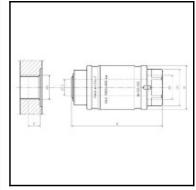

## **Dimensions**

| A mm:  | 66   |
|--------|------|
| B mm:  | 30   |
| ØC mm: | 5    |
| CH mm: | 19   |
| FA mm: | 1/4" |
| FP mm: | 1/4" |
| P mm:  | 6,5  |