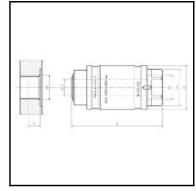

## **Dimensions**

| A mm:  | 65   |
|--------|------|
| B mm:  | 34   |
| ØC mm: | 6    |
| CH mm: | 24   |
| FA mm: | 3/8" |
| FP mm: | 3/8" |
| P mm:  | 6,5  |
|        |      |