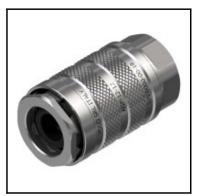

## Datasheet of AGP-34-34 Quick coupling

## Description

Quick coupling Straight-Through for male threads and shaped elements, 3/4" G, up to 200 bar, stainless steel

- Quick connector for male threads and shaped elements
- Push-pull hand actuation
- Additional safety system against inadvertent disconnection
- Free flowStainless steel
- Working pressure: from vacuum up to 200 bar (specifications for vacuum pressures on demand)

## Details

| Maximum working pressure in bar: | 200                             |
|----------------------------------|---------------------------------|
| Shut-Off:                        | Quick coupling Straight-Through |
| Connection description:          | for 3/4" male thread            |
| Connection type:                 | for 3/4" male thread            |
| Material:                        | Stainless steel                 |
| Weight in kg:                    | 0,25                            |
| Self-venting coupling:           | No                              |
| Safety locking system:           | Yes                             |
| Two-hand operation:              | No                              |
| Ball locking:                    | No                              |
| Pin lock:                        | No                              |
| Vacuum suitable:                 | Yes                             |
| Water-resistant:                 | Yes                             |
| Flat-sealing:                    | No                              |
| Hydraulics:                      | Yes                             |
| Pneumatics:                      | Yes                             |
| Standard product:                | Yes                             |
| Mould coupling:                  | No                              |