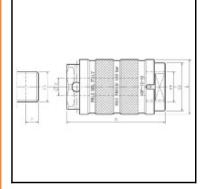

## Dimensions

| A mm:  | 67,5 |
|--------|------|
| B mm:  | 41   |
| ØC mm: | 16   |
| CH mm: | 36   |
| FA mm: | 3/4" |
| FP mm: | 3/4" |
| P mm:  | 11   |