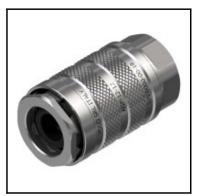

## Datasheet of AGP-38-38 Quick coupling

## Description

Quick coupling Straight-Through for male threads and shaped elements, 3/8" G, up to 200 bar, stainless steel

- Quick connector for male threads and shaped elements
- Push-pull hand actuation
- Additional safety system against inadvertent disconnection
- Free flowStainless steel
- Working pressure: from vacuum up to 200 bar (specifications for vacuum pressures on demand)

## Details

| Maximum working pressure in bar: | 200                             |
|----------------------------------|---------------------------------|
| Shut-Off:                        | Quick coupling Straight-Through |
| Connection description:          | for 3/8" male thread            |
| Connection type:                 | for 3/8" male thread            |
| Material:                        | Stainless steel                 |
| Weight in kg:                    | 0,13                            |
| Self-venting coupling:           | No                              |
| Safety locking system:           | Yes                             |
| Two-hand operation:              | No                              |
| Ball locking:                    | No                              |
| Pin lock:                        | No                              |
| Vacuum suitable:                 | Yes                             |
| Water-resistant:                 | Yes                             |
| Flat-sealing:                    | No                              |
| Hydraulics:                      | Yes                             |
| Pneumatics:                      | Yes                             |
| Standard product:                | Yes                             |
| Mould coupling:                  | No                              |