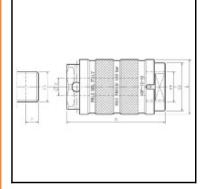

## Dimensions

| A mm:  | 61   |
|--------|------|
| B mm:  | 30   |
| ØC mm: | 8,5  |
| CH mm: | 24   |
| FA mm: | 3/8" |
| FP mm: | 3/8" |
| P mm:  | 9    |