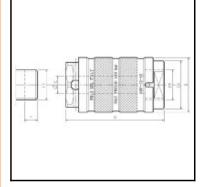

## Dimensions

| A mm:  | 61   |
|--------|------|
| B mm:  | 38   |
| ØC mm: | 12   |
| CH mm: | 30   |
| FA mm: | 1/2" |
| FP mm: | 1/2" |
| P mm:  | 9    |