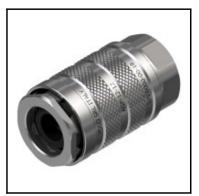

## Datasheet of AGP-12-12 Quick coupling

## Description

Quick coupling Straight-Through for male threads and shaped elements, 1/2" G, up to 200 bar, stainless steel

- Quick connector for male threads and shaped elements
- Push-pull hand actuation
- Additional safety system against inadvertent disconnection
- Free flowStainless steel
- Working pressure: from vacuum up to 200 bar (specifications for vacuum pressures on demand)

## Details

| Maximum working pressure in bar: | 200                             |
|----------------------------------|---------------------------------|
| Shut-Off:                        | Quick coupling Straight-Through |
| Connection description:          | for 1/2" male thread            |
| Connection type:                 | for 1/2" male thread            |
| Material:                        | Stainless steel                 |
| Weight in kg:                    | 0,18                            |
| Self-venting coupling:           | No                              |
| Safety locking system:           | Yes                             |
| Two-hand operation:              | No                              |
| Ball locking:                    | No                              |
| Pin lock:                        | No                              |
| Vacuum suitable:                 | Yes                             |
| Water-resistant:                 | Yes                             |
| Flat-sealing:                    | No                              |
| Hydraulics:                      | Yes                             |
| Pneumatics:                      | Yes                             |
| Standard product:                | Yes                             |
| Mould coupling:                  | No                              |