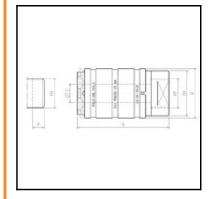

## Dimensions

| A mm:  | 85   |
|--------|------|
| B mm:  | 44   |
| ØC mm: | 16   |
| CH mm: | 36   |
| FA mm: | 3/4" |
| FP mm: | 3/4" |
| P mm:  | 12   |