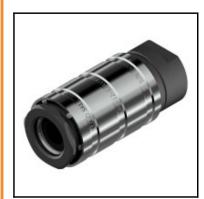

## Description

Quick coupling Single Shut-Off for male threads and shaped elements, 3/4" G, up to 400 bar, Aluminium

- Quick connector for male threads and shaped elements
- Push-pull hand actuation
- Additional safety system against inadvertent disconnection
- Integrated shut-off valve
- Anodized aluminum
- Working pressure: from vacuum up to 50 bar (specifications for vacuum pressures on demand)