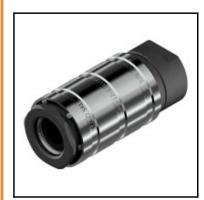

## **Datasheet of AG-14-14AV Quick coupling**

## Description

Quick coupling Single Shut-Off for male threads and shaped elements, 1/4" G, up to 400 bar, Aluminium

- Quick connector for male threads and shaped elements
- Push-pull hand actuation
- Additional safety system against inadvertent disconnection
- Integrated shut-off valve
- Anodized aluminum
- Working pressure: from vacuum up to 50 bar (specifications for vacuum pressures on demand)