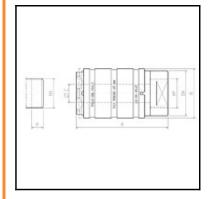

## Dimensions

| A mm:  | 75   |
|--------|------|
| B mm:  | 29   |
| ØC mm: | 7    |
| CH mm: | 22   |
| FA mm: | 1/4" |
| FP mm: | 1/4" |
| P mm:  | 8    |