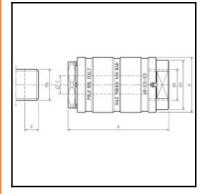

## Dimensions

| A mm:  | 75 |
|--------|----|
| B mm:  | 54 |
| ØC mm: | 20 |
| CH mm: | 46 |
| FA mm: | 1" |
| FP mm: | 1" |
| P mm:  | 15 |

• Quick connector for male threads and shaped elements

INDUSTRIE