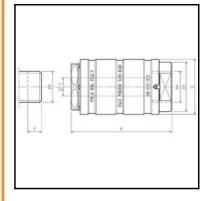

## Dimensions

| A mm:  | 70   |
|--------|------|
| B mm:  | 44   |
| ØC mm: | 16   |
| CH mm: | 36   |
| FA mm: | 3/4" |
| FP mm: | 3/4" |
| P mm:  | 12   |