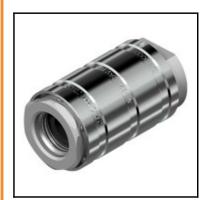

## Description

Quick coupling Straight-Through for male threads and shaped elements, 3/4" G, up to 400 bar, stainless steel

- Quick connector for male threads and shaped elements
- Push-pull hand actuation
- Additional safety system against inadvertent disconnection
- Free flow
- Stainless steel
- Working pressure: from vacuum up to 400 bar (specifications for vacuum pressures on demand)

## Details

| Maximum working pressure in bar: | 400                             |
|----------------------------------|---------------------------------|
| Shut-Off:                        | Quick coupling Straight-Through |
| Connection description:          | for 3/4" male thread            |
| Connection type:                 | for 3/4" male thread            |
| Material:                        | Stainless steel                 |
| Weight in kg:                    | 0,37                            |
| Self-venting coupling:           | No                              |
| Safety locking system:           | Yes                             |
| Two-hand operation:              | No                              |
| Ball locking:                    | No                              |
| Pin lock:                        | No                              |
| Vacuum suitable:                 | Yes                             |
| Water-resistant:                 | Yes                             |
| Flat-sealing:                    | No                              |
| Hydraulics:                      | Yes                             |
| Pneumatics:                      | Yes                             |
| Standard product:                | Yes                             |
| Mould coupling:                  | No                              |