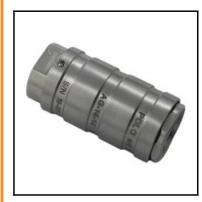

## **Datasheet of AG-14-14 Quick coupling**

## Description

Quick coupling Straight-Through for male threads and shaped elements, 1/4" G, up to 400 bar, stainless steel

- Quick connector for male threads and shaped elements
- Push-pull hand actuation
  Additional safety system against inadvertent disconnection
- Free flow
- · Stainless steel
- Working pressure: from vacuum up to 400 bar (specifications for vacuum pressures on demand)

| Maximum working pressure in bar: | 400                             |
|----------------------------------|---------------------------------|
| Shut-Off:                        | Quick coupling Straight-Through |
| Connection description:          | for 1/4" male thread            |
| Connection type:                 | for 1/4" male thread            |
| Material:                        | Stainless steel                 |
| Weight in kg:                    | 0,16                            |
| Self-venting coupling:           | No                              |
| Safety locking system:           | Yes                             |
| Two-hand operation:              | No                              |
| Ball locking:                    | No                              |
| Pin lock:                        | No                              |
| Vacuum suitable:                 | Yes                             |
| Water-resistant:                 | Yes                             |
| Flat-sealing:                    | No                              |
| Hydraulics:                      | Yes                             |
| Pneumatics:                      | Yes                             |
| Standard product:                | Yes                             |
| Mould coupling:                  | No                              |