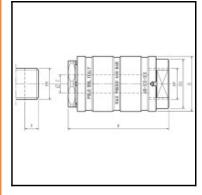

## **Dimensions**

| A mm:  | 60   |
|--------|------|
| B mm:  | 29   |
| ØC mm: | 7    |
| CH mm: | 22   |
| FA mm: | 1/4" |
| FP mm: | 1/4" |
| P mm:  | 8    |